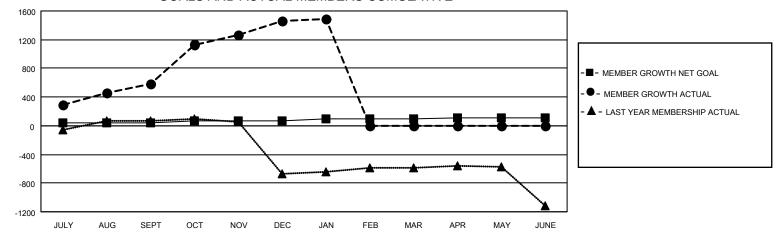

## GOALS AND ACTUAL MEMBERS CUMULATIVE

| DROPPED CLUBS: 3 |    | 198 CLUBS OF 220 ADDED 1 OR MORE | GENDER DISTRIBUTION             |                |       |
|------------------|----|----------------------------------|---------------------------------|----------------|-------|
|                  |    | NEW MEMBERS                      | MALE 8,655 (89.03               |                |       |
|                  |    |                                  | FEMALE                          | 1,066 (10.97%) |       |
| DROPPED MEMBERS  |    |                                  |                                 |                |       |
| DECEASED         | 33 | CLICK HERE FOR CUMULATIVE        | TOTAL FAMILY UNIT MEMBERS       |                | 1,660 |
| CLUB CANCELLED 0 |    | MEMBERSHIP DATA                  | FAMILY MEMBERS PAYING HALF DUES |                | 0.40  |
| OTHER 449        |    |                                  |                                 |                | 943   |
| TOTAL 482        |    |                                  |                                 |                |       |

## MONTHLY MEMBERSHIP PROGRESS REPORT

LOCATION INDIA District 324A2 Results as of: 1/31/2021

| Clubs         |               |             |               | Members               |                        |                         |                                                    |  |
|---------------|---------------|-------------|---------------|-----------------------|------------------------|-------------------------|----------------------------------------------------|--|
|               | RESULTS FOR   | R 2020-2021 |               | RESULTS FOR 2020-2021 |                        |                         |                                                    |  |
| QUARTER       | NEW CLUB GOAL | NEW CLUBS   | DROPPED CLUBS | QUARTER MEM           | BER GROWTH NET<br>GOAL | MEMBER GROWTH<br>ACTUAL | DROPPED<br>MEMBERS ACTUAL<br>(including transfers) |  |
| JULY/AUG/SEPT | 4             | 6           | 1             | JULY/AUG/SEPT         | 40                     | 909                     | 244                                                |  |
| OCT/NOV/DEC   | 3             | 5           | 2             | OCT/NOV/DEC           | 30                     | 1121                    | 223                                                |  |
| JAN/FEB/MAR   | 2             | 1           | 0             | JAN/FEB/MAR           | 20                     | 38                      | 15                                                 |  |
| APR/MAY/JUNE  | 1             | 0           | 0             | APR/MAY/JUNE          | 20                     | 0                       | 0                                                  |  |