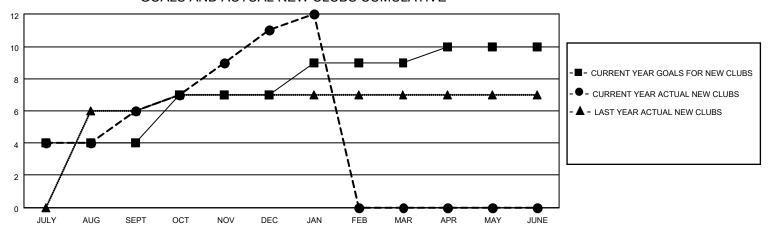

## GOALS AND ACTUAL NEW CLUBS CUMULATIVE

## MONTHLY MEMBERSHIP PROGRESS REPORT

LOCATION INDIA District 324A2 Results as of: 1/31/2021

| Clubs         |               |             |               | Members               |                        |                         |                                                    |  |
|---------------|---------------|-------------|---------------|-----------------------|------------------------|-------------------------|----------------------------------------------------|--|
|               | RESULTS FOR   | R 2020-2021 |               | RESULTS FOR 2020-2021 |                        |                         |                                                    |  |
| QUARTER       | NEW CLUB GOAL | NEW CLUBS   | DROPPED CLUBS | QUARTER MEM           | BER GROWTH NET<br>GOAL | MEMBER GROWTH<br>ACTUAL | DROPPED<br>MEMBERS ACTUAL<br>(including transfers) |  |
| JULY/AUG/SEPT | 4             | 6           | 1             | JULY/AUG/SEPT         | 40                     | 909                     | 244                                                |  |
| OCT/NOV/DEC   | 3             | 5           | 2             | OCT/NOV/DEC           | 30                     | 1121                    | 223                                                |  |
| JAN/FEB/MAR   | 2             | 1           | 0             | JAN/FEB/MAR           | 20                     | 38                      | 15                                                 |  |
| APR/MAY/JUNE  | 1             | 0           | 0             | APR/MAY/JUNE          | 20                     | 0                       | 0                                                  |  |